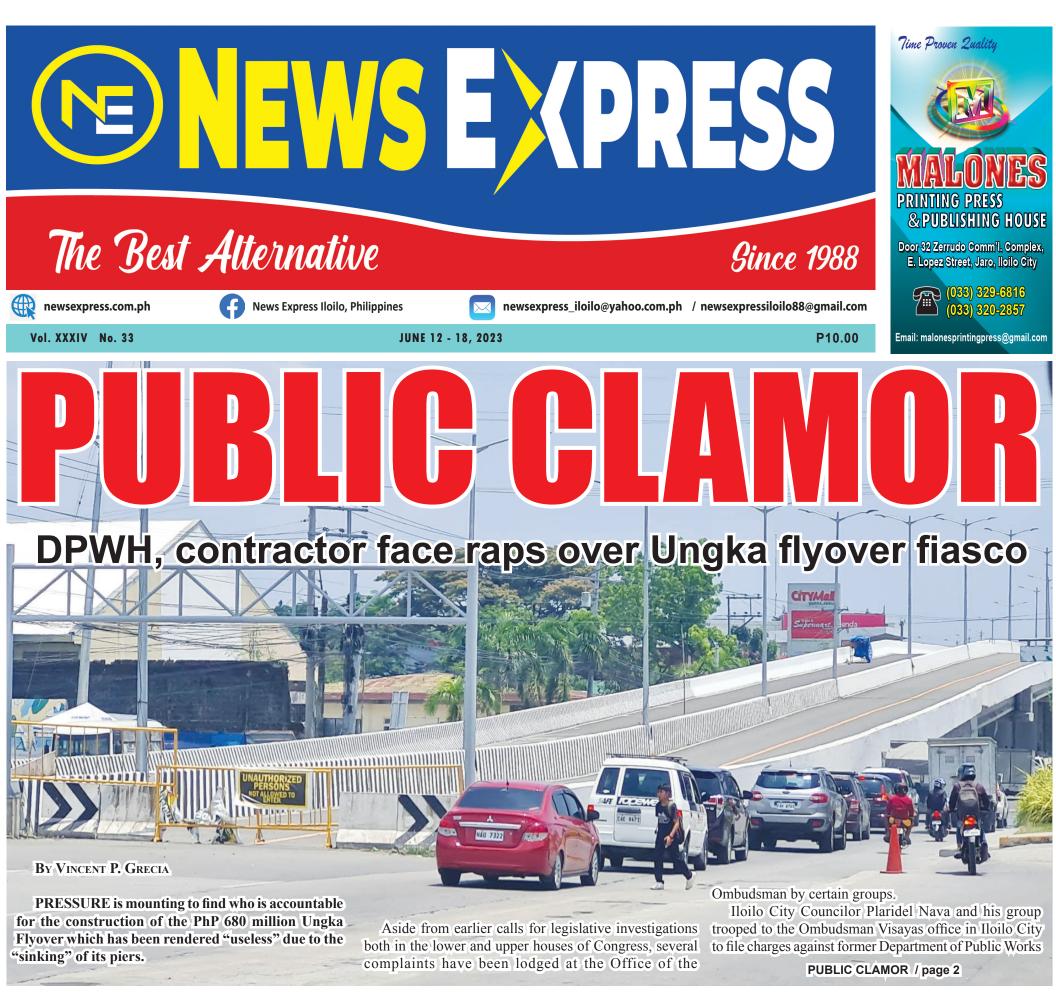

## PUBLIC CLAMOR ... (from page 1)

and Highways (DPWH) 6 regional director Tiburcio Canlas; incumbent DPWH 6 regional director Engr. Nerie Bueno; Assistant Regional Director Engr. Jose Al Fruto; Project Engr. Ormel Santos; and contractor International Builders Corporation (IBC) officials Helen Edith Lee Tan, Allen Son Tan and several John Does.

Charges of Gross Neglect of Duty, Grave Misconduct, kag Conduct Prejudicial to the Best Interest of Public Service were filed by Nava and company which was supported by cause-oriented groups.

Lawyer and former Iloilo City councilor Eldrid Antiquera also wrote a letter to Office of the Ombudsman asking for an investigation on the anomalies surrounding the Ungka Flyover.

Antiquiera told the media that he wanted the Ombudsman to push the DPWH 6 to release its documents in relation to the Ungka flyover project, which sits on the border between Iloilo City and Pavia, Iloilo.

Meanwhile, the United Filipino Consumers and Commuters (UFCC) led by Consumer Rights advocate Rodolfo Javellana Jr. released a manifesto joining public clamor for accountability relative to the defective project.

UFCC pointed that the problem could be traced to the Bureau of Designs of the Department of Public Works & Highways (DPWH) Central Office and the United Technology Consolidated Partnership (UTCP), the firm commissioned to do the design and conduct of soil testing.

DPWH Regional Office 6 were "merely" handed the Final Design then tasked to do the bidding, construction oversight and quality control, it said.

"Congress should heed the call of the People of Iloilo to look into the accountability of DPWH Central Office for approving the faulty design of the Ungka Flyover which is sinking based on the findings of third-party consultant..."

"...the geotechnical consultancy firm commissioned by the DPWH central office to design the flyover that was based on their soil-testing should be questioned by lawmakers for the faulty design which the Central Office cascaded to DPWH in Region 6 for implementation," excerpts of the manifesto reads.

UFCC added: "...it was clearly not part of the scope of work of the local contractor (International Builders Corporation) to conduct soil testing as it was already accomplished by the UTCP."

Former Senator Franklin Drilon, who initiated the project before his term ended, admitted that he was disappointed by the project's outcome.

Ungka Flyover and Aganan Flyover in Pavia were constructed with the intention of shortening travel time to the Iloilo Airport and the central part of Iloilo province.

"Of course I'll be telling a lie if I say I'm not disappointed, I'm disappointed. But these things happen and not only here but in other projects of government but we take it as part of doing these projects you cannot have a perfect situation, what's important is that you are able to recover from whatever shortcomings there are," Drilon said.

The construction of the PhP 820 million Aganan Flyover, which is about two kilometers away from the Ungka flyover,